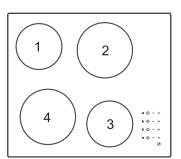

#### PVS7004N

| Heating zone | 1      | 2      | 3      | 4      |
|--------------|--------|--------|--------|--------|
| Size<br>(mm) | ø 165  | ø 200  | ø 165  | ø 200  |
| Power        | 1200 W | 1800 W | 1200 W | 1800 W |