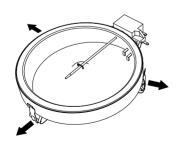

Step1: remove the screw A around the base cover

Step 4: remove the display board

Step2: remove the wires

Step 5: remove the power board

Step 3: open the bracket and remove the heating element

Step 6: to remove the display board fixing box, reverse the base and remove the screws