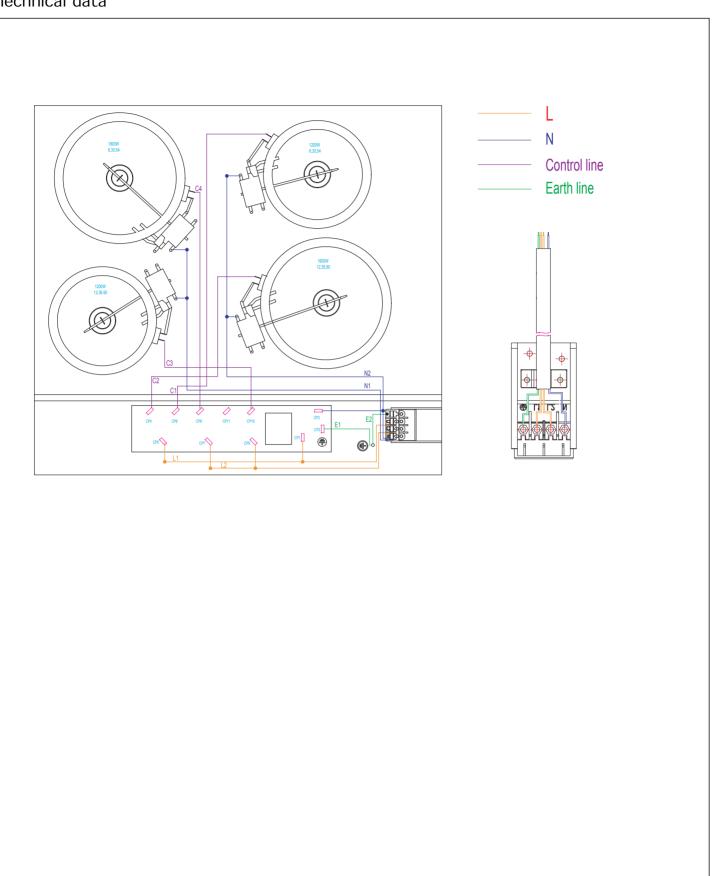

#### Technical data

#### PVS7004N

| Heating zone | 1      | 2      | 3      | 4      |
|--------------|--------|--------|--------|--------|
| Size<br>(mm) | ø 165  | ø 200  | ø 165  | ø 200  |
| Power        | 1200 W | 1800 W | 1200 W | 1800 W |

Voltage: 220-240V~ Frequency: 50/60Hz