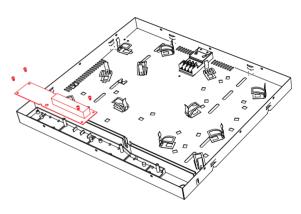

Step1: remove the screw A around the base cover

Step 4: remove the display board

Step2: remove the wires

Step 5: remove the power board

Step 3: open the bracket and remove the heating element

Step 6: to remove the display board fixing box, reverse the base and remove the screws