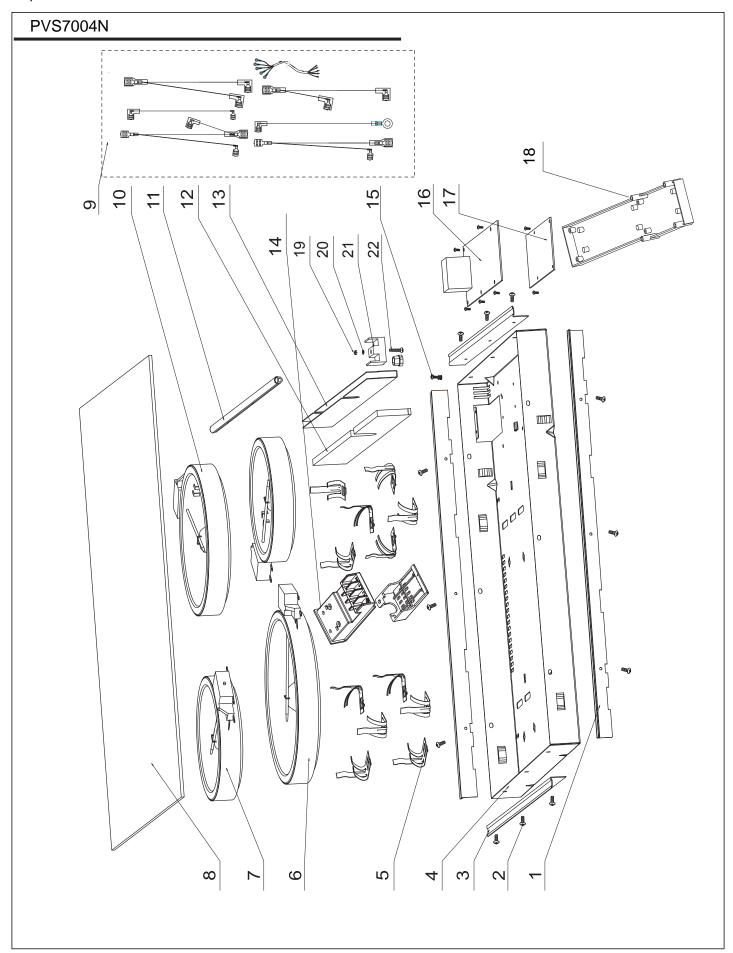

## PVS7004N

| NO. | Code         | Description                                                                                                           |  |  |
|-----|--------------|-----------------------------------------------------------------------------------------------------------------------|--|--|
|     | 303203300724 | ceramic plate                                                                                                         |  |  |
| 8   | 542300100064 | bracket assembly  1 fore-and-aft cover bracket 3 right-and-left cover bracket Sponge sealed strip Sponge sealed strip |  |  |
| 2   | 301500100955 | cross head tapping screw                                                                                              |  |  |
| 4   | 541400000008 | base cover                                                                                                            |  |  |
| 5   | 303207800100 | spring bracket                                                                                                        |  |  |
| 6   | 303203501014 | single -loop hob (200mm)                                                                                              |  |  |
| 7   | 303203501013 | single loop hob (165mm)                                                                                               |  |  |
|     | 303206800015 | earth line assembly                                                                                                   |  |  |
|     | 303206800175 | live wire I                                                                                                           |  |  |
|     | 303206800176 | live wireII                                                                                                           |  |  |
|     | 303206800173 | neutral wire I                                                                                                        |  |  |
| 9   | 303206800174 | neutral wireII                                                                                                        |  |  |
|     | 303206800171 | control wire I                                                                                                        |  |  |
|     | 303206800172 | control wire II                                                                                                       |  |  |
|     | 303206800170 | control wire III                                                                                                      |  |  |
|     | 303206800170 | control wire V                                                                                                        |  |  |
|     | 303206800059 | inner connection wire fastener                                                                                        |  |  |
| 10  | 303203501014 | single loop hob (200mm)                                                                                               |  |  |
| 11  | 303207900037 | silicone sealed strip                                                                                                 |  |  |
| 12  | 303202804183 | adiabatic cotton                                                                                                      |  |  |
| 13  | 303207400068 | adiabatic bracket                                                                                                     |  |  |
| 14  | 303207300167 | junction box                                                                                                          |  |  |
| 15  | 301500101202 | cross head tapping screw、gear gasket and nut assembly                                                                 |  |  |
| 16  | 303203101404 | main control board assembly                                                                                           |  |  |
| 17  | 303203101406 | display board assembly                                                                                                |  |  |
| 18  | 303207300292 | Inverter Base                                                                                                         |  |  |
| 19  | 303207805016 | I type hexangular screw                                                                                               |  |  |
| 20  | 301500300088 | even mat slice                                                                                                        |  |  |
| 21  | 303207801017 | junction port holder                                                                                                  |  |  |
| 22  | 301500101200 | screw                                                                                                                 |  |  |