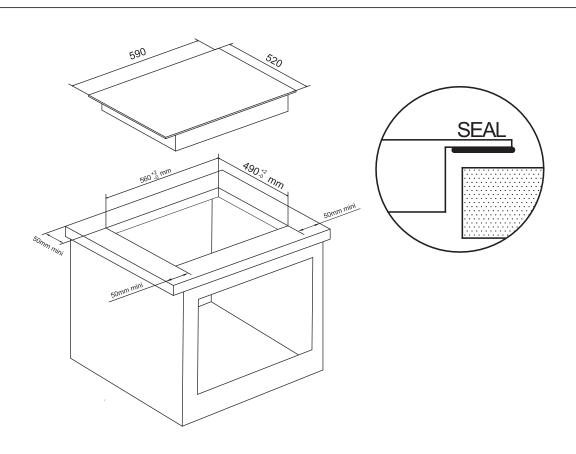

# Service Manual

Ceramic Hob (G1.6)

Model:

PVS7004N

#### Technical data



#### PVS7004N



| Heating zone | 1      | 2      | 3      | 4      |
|--------------|--------|--------|--------|--------|
| Size<br>(mm) | ø 165  | ø 200  | ø 165  | ø 200  |
| Power        | 1200 W | 1800 W | 1200 W | 1800 W |

Voltage: 220-240V~ Frequency: 50/60Hz



## PVS7004N

| NO. | Code         | Description                                                                                                           |  |  |
|-----|--------------|-----------------------------------------------------------------------------------------------------------------------|--|--|
|     | 303203300724 | ceramic plate                                                                                                         |  |  |
| 8   | 542300100064 | bracket assembly  1 fore-and-aft cover brack