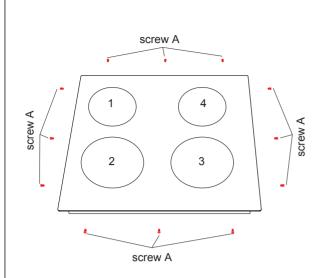

Step1: remove the screw A around the base cover

Step 4: remove the display board

Step2: remove the wires

Step 5: remove the power board

Step 3: open the bracket and remove the heating element

Step 6: to remove the display board fixing box, reverse the base and remove the screws