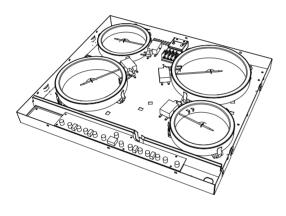

## PVS7004N

| NO. | Code         | Description                                                                                                           |  |  |
|-----|--------------|-----------------------------------------------------------------------------------------------------------------------|--|--|
|     | 303203300724 | ceramic plate                                                                                                         |  |  |
| 8   | 542300100064 | bracket assembly  1 fore-and-aft cover bracket 3 right-and-left cover bracket Sponge sealed strip Sponge sealed strip |  |  |
| 2   | 301500100955 | cross head tapping screw                                                                                              |  |  |
| 4   | 541400000008 | base cover                                                                                                            |  |  |
| 5   | 303207800100 | spring bracket                                                                                                        |  |  |
| 6   | 303203501014 | single -loop hob (200mm)                                                                                              |  |  |
| 7   | 303203501013 | single loop hob (165mm)                                                                                               |  |  |
|     | 303206800015 | earth line assembly                                                                                                   |  |  |
|     | 303206800175 | live wire I                                                                                                           |  |  |
|     | 303206800176 | live wireII                                                                                                           |  |  |
|     | 303206800173 | neutral wire I                                                                                                        |  |  |
| 9   | 303206800174 | neutral wireII                                                                                                        |  |  |
|     | 303206800171 | control wire I                                                                                                        |  |  |
|     | 303206800172 | control wire II                                                                                                       |  |  |
|     | 303206800170 | control wire III                                                                                                      |  |  |
|     | 303206800170 | control wire V                                                                                                        |  |  |
|     | 303206800059 | inner connection wire fastener                                                                                        |  |  |
| 10  | 303203501014 | single loop hob (200mm)                                                                                               |  |  |
| 11  | 303207900037 | silicone sealed strip                                                                                                 |  |  |
| 12  | 303202804183 | adiabatic cotton                                                                                                      |  |  |
| 13  | 303207400068 | adiabatic bracket                                                                                                     |  |  |
| 14  | 303207300167 | junction box                                                                                                          |  |  |
| 15  | 301500101202 | cross head tapping screw、gear gasket and nut assembly                                                                 |  |  |
| 16  | 303203101404 | main control board assembly                                                                                           |  |  |
| 17  | 303203101406 | display board assembly                                                                                                |  |  |
| 18  | 303207300292 | Inverter Base                                                                                                         |  |  |
| 19  | 303207805016 | I type hexangular screw                                                                                               |  |  |
| 20  | 301500300088 | even mat slice                                                                                                        |  |  |
| 21  | 303207801017 | junction port holder                                                                                                  |  |  |
| 22  | 301500101200 | screw                                                                                                                 |  |  |