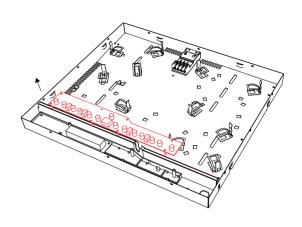

Step1: remove the screw A around the base cover

Step 4: remove the display board

Step2: remove the wires

Step 5: remove the power board

Step 3: open the bracket and remove the heating element

Step 6: to remove the display board fixing box, reverse the base and remove the screws